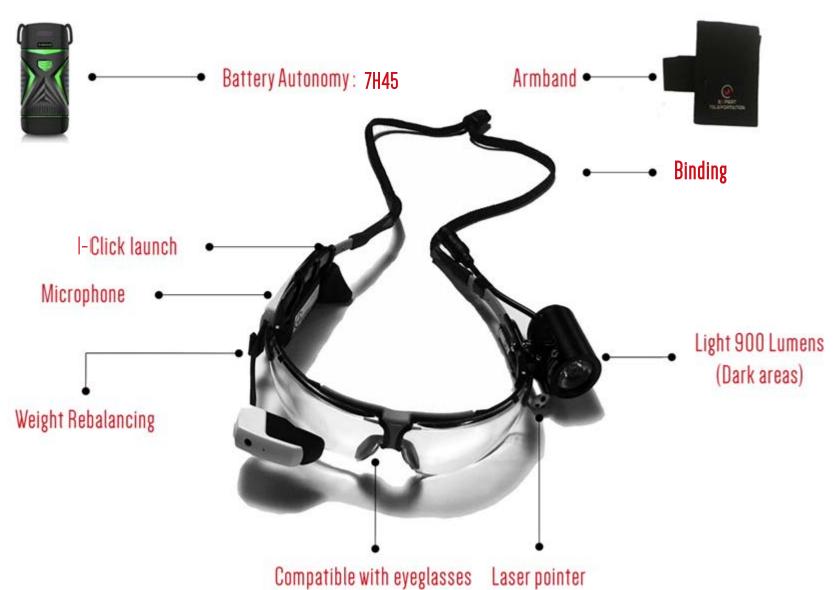

| <b>✓</b> | <b>✓</b>                |
| FIRST PERSON VIEW         | ×        | <b>✓</b>         | ×        | <b>✓</b>                |
| SECURED<br>COMMUNICATION  | ×        | ×                | ×        | <b>✓</b>                |
| DEVELOPPEMENT<br>PLATFORM | ×        | ×                | ×        | <b>✓</b>                |
|                           | I/5      | 2/5              | I/5      | 5/5                     |

### **OUR SOLUTION EXPERT TELEPORTATION**





### **TESTED BY 2500 TECHNICIANS**

























econocom

## SUPER ASSISTANCE & IMPROVE PRODUCTIVITY





#### **OUR SECRET SAUCE**









## FIRST WORLWIDE SMARTGLASSES INTEGRATOR

WE MAKE THEM READY FOR THE GROUND EXPERT BENCHMARK ON CONNECTED GLASSES AND IOT FREE HANDS!

OFFICIAL SAFETY GLASSES





### **OUR SECRET SAUCE**









# SUPER STREAMING

OPTIMIZED FOR LOW INTERNET
BANDWITH 3G
CROSS PLATFORM
MADE FOR MOBILITY
INSTALLED IN FRANCE (NSA PROOF)

### **OUR SECRET SAUCE**





**GROUND MATERIAL** 



**GROUND SOFTWARE** 



**DEPLOYMENT** 

# IDEAL WORKING TOOL

STRONG SUPPORT FROM USERS
NO SOFTWARE INSTALLATION
FULL SECURE (SSL, HTTPS, ETC.)
EXTREME SIMPLICITY = 1 BUTTON
NO TRAINING NEEDED